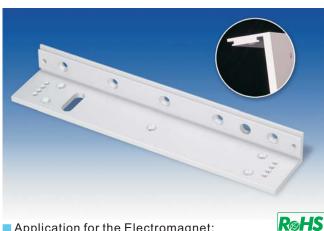

Application for the Electromagnet: EM-NH300 Series

Fold the mounting template along the dotted line to a 90-degree angle. Close the door, place the template against the door and frame.

Lock the armature plate and L bracket first. Put the electromagnet into the armature plate second.